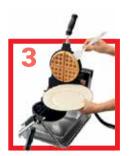

The Waffle Cone
Baker is provided for free,
with the condition of
the exclusive use of Golden Malted Cone Flour.

#### The RTP Waffle Cone Baker is:

#### √ Fast in baking

In one minute it can make a fresh, delicious and crunchy waffle cone or bowl.

#### √ Easy to use

Automatic digital timer, with no buttons, simple process of filling, closing and rotating.