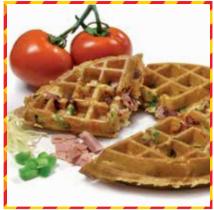

# SINCE 19937 AIX 8 STUFFED WAFFLE 8 STUFFED WAFFLE

SAVORY &

The Golden Malted® Flour, of world's largest Waffle and Pancake Flour producers, is the only flour you can use for both Sweet and SAVORY Waffles.

# The Taste that makes the Difference

Combine
fresh ingredients
& create
unique dishes!

√Pizza Waffles 
√Club Waffles 
√Chicken Waffles 
√Vegetarian Waffles

Tasty and high quality products since 1937

Contact: M.R.S. Packaging Ltd • Phone: +971 4 887 9823 • Email: msoni@mrspackaging.com • Website: www.mrspackaging.com