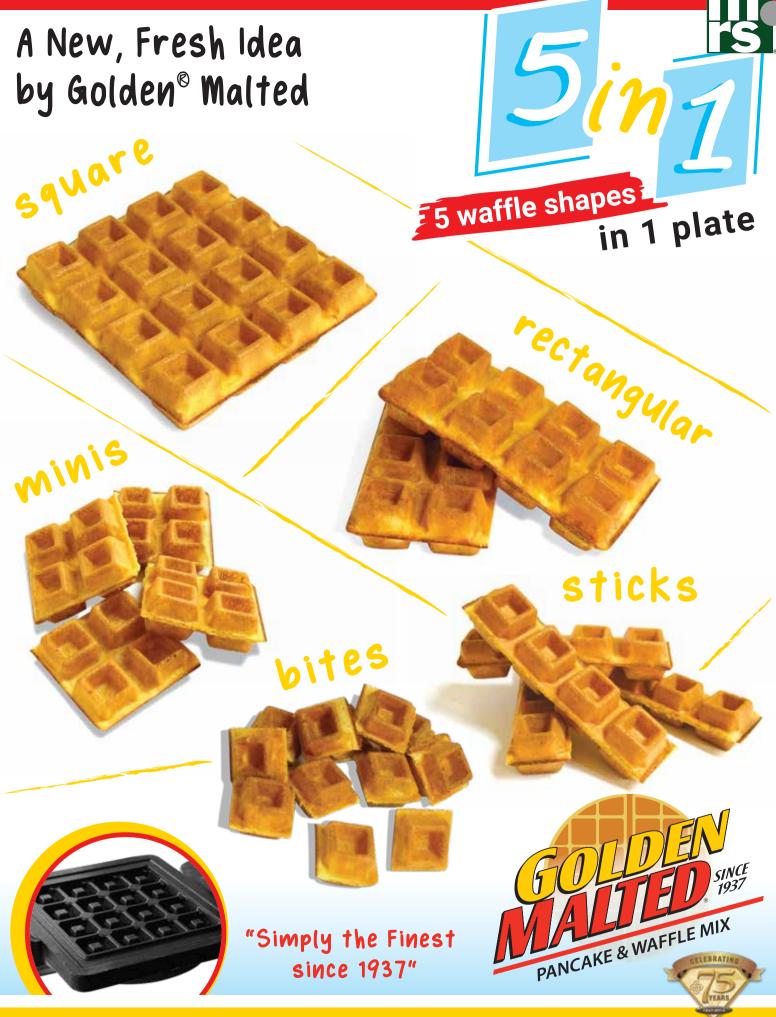

## **Sweet or Savory**

Provide to your customers a high quality extraordinary selection of tastes, during breakfast, lunch or anytime!

The variety of waffle's shapes, sizes and toppings will satisfy every customer's wish, either for a sweet or a savory temptation.