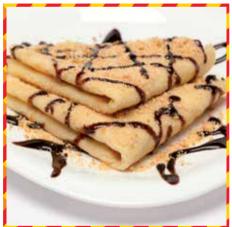

# Extra... ordinary Tastes!

We are the exclusive distributors of the World's No1 Waffle Company.

In 1937 **Fred S. Carbon** developed the recipe for the world's first "multi-tritional" and improved flour: "Golden Malted® Pancake & Waffle Flour". The patented recipe using only the highest quality ingredients blended with nutritious malts creates the secret mix of flavorings yielding the delicious taste of **Golden Malted® Pancakes & Waffles**. The superior taste, texture and aroma makes them truly unrivaled and served in the finest Hotels, Restaurants, Universities and theme Parks globally, earning them many prestigious awards and acalaides.