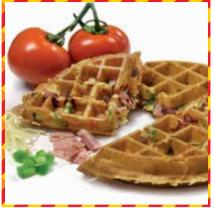

# SINCE 19937 AIX 8 STUFFED WAFFLE 8 STUFFED WAFFLE

SAVORY &

The Golden Malted® Flour, of world's largest Waffle and Pancake Flour producers, is the only flour you can use for both Sweet and SAVORY Waffles.

# The Taste that makes the Difference

Combine
fresh ingredients
& create
unique dishes!

√Pizza Waffles 
√Club Waffles 
√Chicken Waffles 
√Vegetarian Waffles

Tasty and high quality products since 1937

Contact: M.R.S. Packaging Ltd • Phone: +971 4 887 9823 • Email: msoni@mrspackaging.com • Website: www.mrspackaging.com