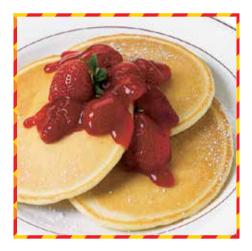

## **Sweet or Savory**

Provide to your customers a high quality extraordinary selection of tastes, during breakfast, lunch or anytime!

The variety of waffle's shapes, sizes and toppings will satisfy every customer's wish, either for a sweet or a savory temptation.