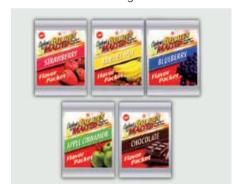

# We introduce you Flavor Packets

Now you can add some flavors to the Golden Malted Waffle Mix with a small cost!
With the Flavor Packets, you have the ability to provide a variety of waffle flavors based on the same base batter. It is so simple!

- Higher Profits
- Storage Stability
- Lower stock
- A special menu everyday
- Convert a simple waffle to a special dessert

#### Also Available: Hazelnut Flavor Packet

M.R.S. Packaging Ltd | P.O. Box: 17074 DWC Plot WB56 & WB57 Dubai Logistic City, Dubai World Central, United Arab Emirates | Phone: +971 4 887 9823 | Email: <a href="mailto:msoni@mrspacaking.com">msoni@mrspacaking.com</a> | Website: <a href="mailto:www.mrspackaging.com">www.mrspackaging.com</a> | Online Store: www.mrspackaging.store