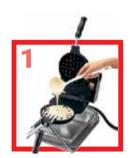

The Waffle Cone
Baker is provided for free,
with the condition of
the exclusive use of Golden Malted Cone Flour.

#### The RTP Waffle Cone Baker is:

#### √ Fast in baking

In one minute it can make a fresh, delicious and crunchy waffle cone or bowl.

#### √ Easy to use

Automatic digital timer, with no buttons, simple process of filling, closing and rotating.