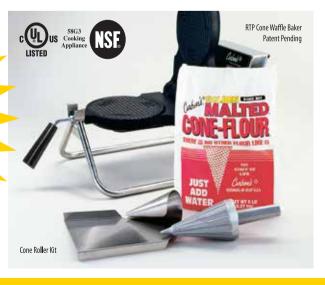

The Waffle Cone
Baker is provided for free,
with the condition of
the exclusive use of Golden Malted Cone Flour.

#### The RTP Waffle Cone Baker is:

#### √ Fast in baking

In one minute it can make a fresh, delicious and crunchy waffle cone or bowl.

#### √ Easy to use

Automatic digital timer, with no buttons, simple process of filling, closing and rotating.

#### √ Safe to use

The automatic digital timer starts without risking to touch the hot plates. The handles allow its easy handling. The device is manufactured according to UL and NSF specifications and complies with all rules for a safe use.

#### √ Easy to clean

After each use, you can easily clean the plates, which are covered with a special teflon, with just a wet towel so as to avoid any residues being left.

#### √ Adjust your product

The different settings of time and temperature, allow you for different types of baking, according to the place and climate you live in.

Contact: M.R.S. Packaging Ltd • Phone: +971 4 887 9823 • Email: msoni@mrspackaging.com • Website: www.mrspackaging.com