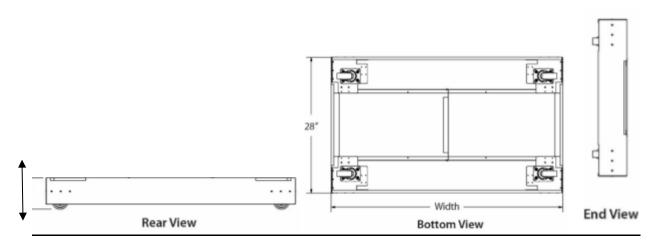

# **Roller Base for Staging Cabinets**

#### **Base Dimensions:**

Width: 47.75 Inch (121.5cm)
Depth: 28 Inch (71.5cm)
Height: 8 Inch (20.5cm)