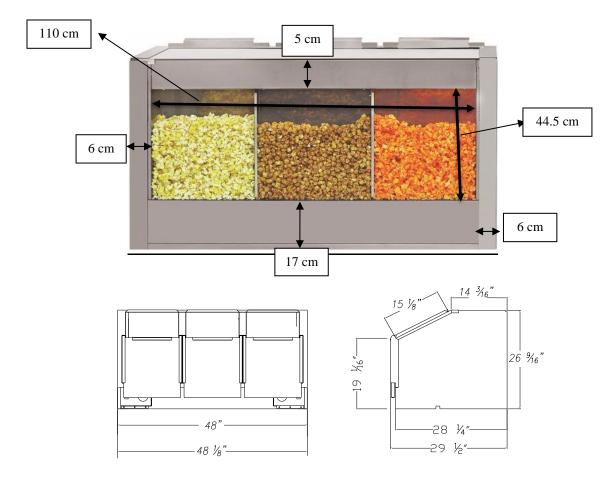

# THREE COMPARTMENTS 48" Inch POPCORN WARMER Model 2445-03-001

**NOTE:** Image shown above is with Glass, but the machine supplied will be of complete Stainless Steel Front & Top.

## **Warmer Dimensions:**

Width: 48" Inch (122 cm)
Depth: 30" Inch (75 cm)
Height: 28.5" Inch (72.5 cm)

# **Features:**

- Three storage and display compartments.
- Three access door panels.
- Two heater / blower units. One controls left side, one controls right side. Center compartment temperature will be an average of right and left sides.
- LED Light illuminated the cabinet interior.