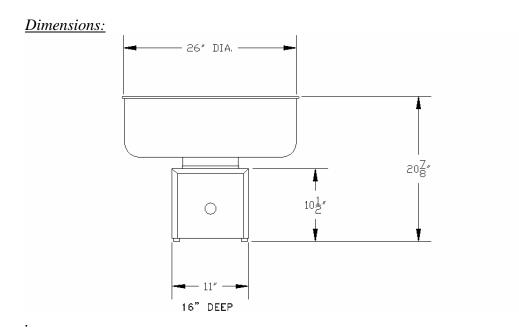

## Econo Floss® Model No. 3017-01-000



*Electrical Specifications:* 230V 50Hz, 1248 Watts, 13 Amps Plug.

Features:The reliable Econo Floss with metallic floss bowl (aluminum) is our lowest priced<br/>UL listed cotton candy machine. This durable machine has an extra heavy-duty<br/>motor, plus solid state, cool-running heat control. Four carbon brushes help reduce<br/>wear and tear on the brass slip rings. Discover sweet cotton candy profits with the<br/>world famous Gold Medal Econo Floss cotton candy machine. Includes whirl grip<br/>stabilizer.

Double floss bubble is NOT INCLUDED but recommended to prevent cotton candy from flying out of the pan.



## <u>Placement:</u>



3017SX CANDY MACHINE ON COUNTER