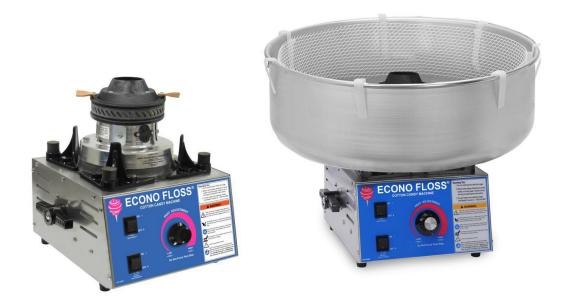

## Econo Floss® Model No. 3017-01-000

*Electrical Specifications:* 230V 50Hz, 1248 Watts, 13 Amps Plug.

Features:The reliable Econo Floss with metallic floss bowl (aluminum) is our lowest priced<br/>UL listed cotton candy machine. This durable machine has an extra heavy-duty<br/>motor, plus solid state, cool-running heat control. Four carbon brushes help reduce<br/>wear and tear on the brass slip rings. Discover sweet cotton candy profits with the<br/>world famous Gold Medal Econo Floss cotton candy machine. Includes whirl grip<br/>stabilizer.

Double floss bubble is NOT INCLUDED but recommended to prevent cotton candy from flying out of the pan.