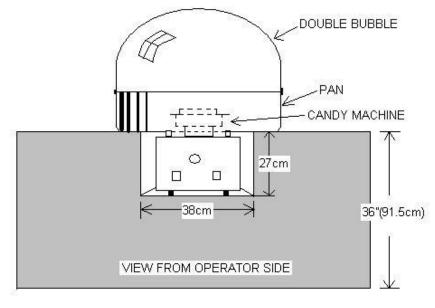

Double floss bubble is NOT INCLUDED but recommended to prevent cotton candy from flying out of the pan.

## <u>Placement:</u>

3017SX CANDY MACHINE ON COUNTER