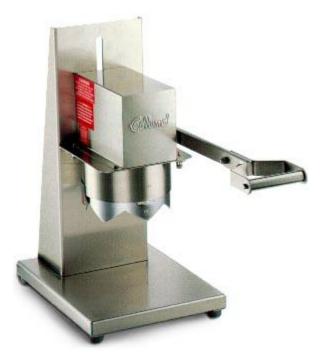

## **CROWN PUNCH CAN OPENER**

**<u>Placement</u>**: Crown Punch is a counter top can opener, it is ideal to have the can opener behind the counter.

**Dimensions:** Openers are adjustable for can height: 2" (51mm) - 10.5" (266mm). Standard unit's maximum can size: 10.5" (266mm) tall, 6.5" (166mm)

**Description:** MANUAL CROWN PUNCH can opener (manual) All Stainless Steel Model Including Mechanism (Recommended for up to 200 cans per day.) If you're foodservice operation opens up to 200 cans per day, Edlund's Manual Crown Punch Can opener will give you the most cost-efficient, effortless service available. This sophisticated crown punch can opener is designed to open cans in a single stroke. We're sure you'll agree this manual can opener is yet another crowning achievement by Edlund Our highest volume manual opener, Crown Punch blade will open thousands of cans before requiring reconditioning or replacement parts. The entire unit is stainless steel and can be Completely washed down.