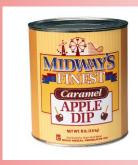

## **Enticing and Edible Flavor Varieties**

- Apple-EZ Candy –
   Cherry Flavor
- Midway's Finest Caramel Apple Dip