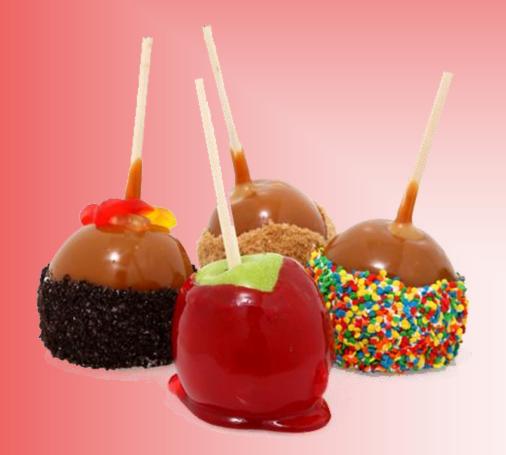

## Candy Apple

- Nutritious and filling snack for all ages
- High profit impulse item that will provide extra value to any concession stand
- Creative flavors to entice anyone's taste-buds!

## **Enticing and Edible Flavor Varieties**

- Apple-EZ Candy –
   Cherry Flavor
- Midway's Finest Caramel Apple Dip