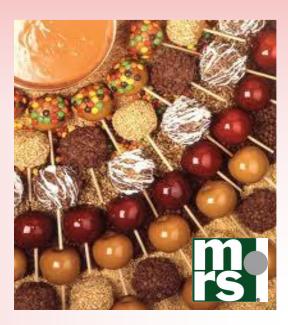

### Serving Options

Utilize your equipment for more profit.

"Apple Chips" and Apple "Kebabs" are just as easily created and enable you to offer your customers a variety to choose from.

Combine multiple flavors!

Apple "Kebabs"

**Apple Slices** 