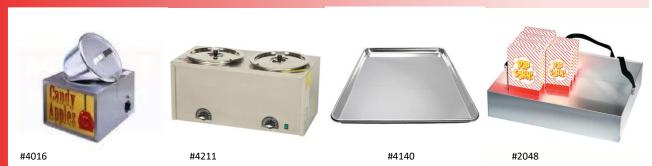

## Equipment

- Double Batch Reddy Apple Cooker-Multiple use for fudge, caramel, or candy flavored toppings
- Corn Vendor Tray
- Candy Thermometer
- Candy Apple Pan
- Twin Caramel Apple warmer
- Wooden Candy Apple Sticks
- Large Apple Bubble Pak