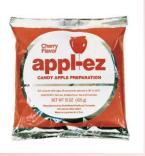

## **Enticing and Edible Flavor Varieties**

- Apple-EZ Candy –
   Cherry Flavor
- Midway's Finest Caramel Apple Dip