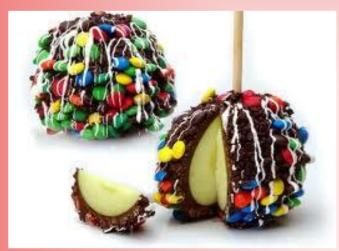

## **Enticing and Edible Flavor Varieties**

- Apple-EZ Candy –
   Cherry Flavor
- Midway's Finest Caramel Apple Dip