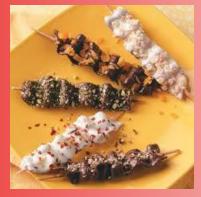

### Serving Options

Utilize your equipment for more profit.

"Apple Chips" and Apple "Kebabs" are just as easily created and enable you to offer your customers a variety to choose from.

Combine multiple flavors!

Apple "Kebabs"

**Apple Slices** 