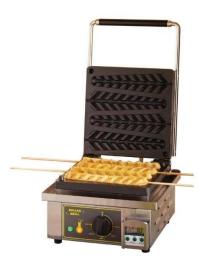

## Single waffle iron for waffles on sticks (GES 23)

**Placement:** This is a counter top Waffle Baker used to prepare Waffle On A stick

Electrical Specifications: 220-240V 50/60Hz, 1600 Watts, 13 Amps Plug.

## Features:

The Waffle GES 23 is meant for **waffles on sticks**. This waffle maker is equipped with real cast-iron plates iron. The **highly conductive cast-iron plates spread heat evenly** and give golden, crispy waffles in 2'30.

With the waffle iron GES 23 fitted out with timer for waffles (23 cm)

4 golden and crispy waffles in one baking at 240 ° C in 2'30, namely 96 waffles per hour!

Easy cleaning: a patented removable tray collects excess dough.

**Features**: on / off switch, thermostat 0-300  $^{\circ}$  C, timer, pilot lights. Drip tray for excess dough (patented).