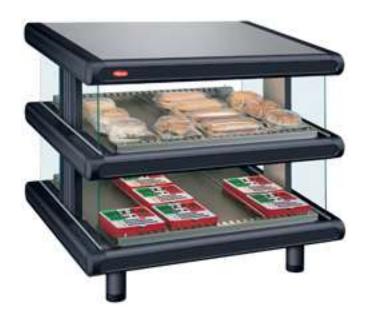

## <u>DESIGNER SLANT DISPLAY WARMER</u> <u>HATCO – GR2SDS-36D</u>

Electrical Specifications: 230V 50Hz, 2440 Watts, 3 Wire -15 Amps Plug.

<u>Features:</u> Thermostatically-controlled heated base, infrared heat from above,

full-view tempered glass sides, Designer color inset panels, and incandescent display lights. The infrared heating element shall be

tubular metal sheathed and the warmer shall have a cord with plug attached. Accessories shall include additional stainless steel dividers rods, flip-up doors

## Dimensions:

*Width* − *42 Inches* (*107 cm*)

*Depth* – 27 *Inches* (69 cm)

*Height –33 Inches (84 cm)* 

M.R.S. Packaging Ltd CONFIDENTIAL Page 1