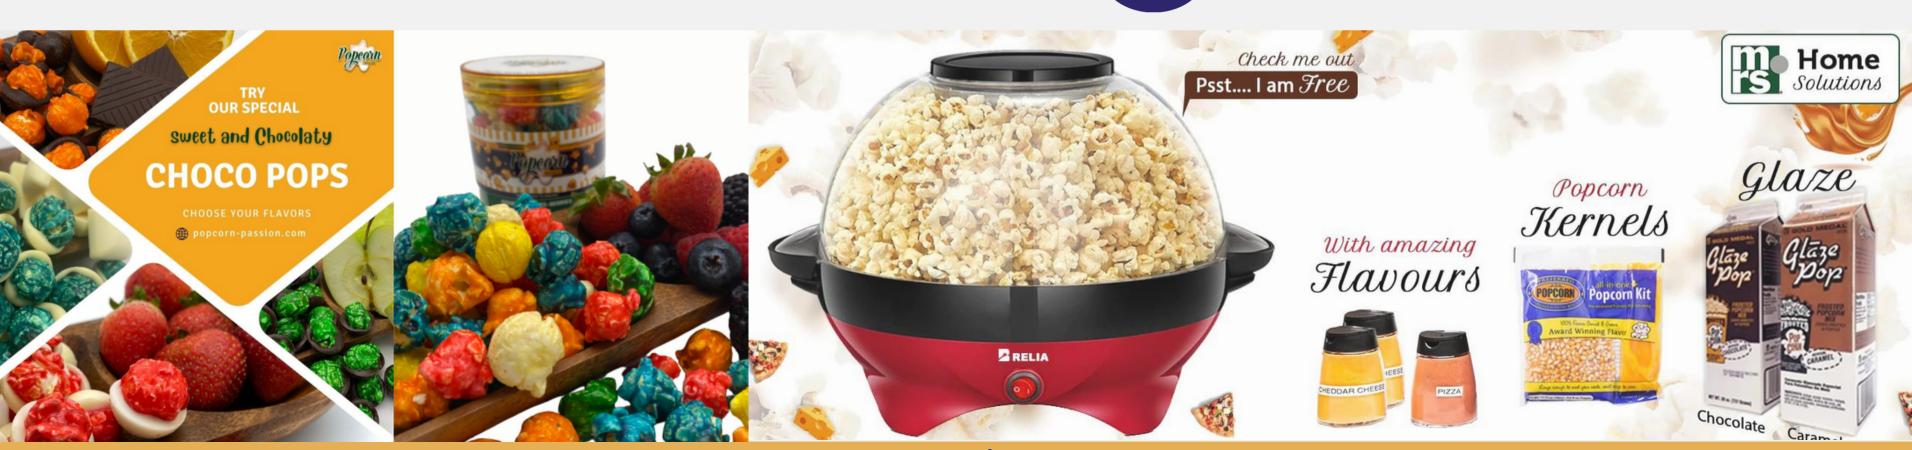

### **Food Service**

01

3 In 1 Popcorn Kit

02

Cheese & Other Savories

03

Waffle Pancake Mix 04

Waffle Cone Mix

05

06

100% Fruit Slush Mix

07

Nacho Chips, Cheese Sauce & Salsa

08

Crepe Mix

- USE 3IN1 POPCORN KIT WITH OUR HOME POPCORN MAKER.
- CHEESE & OTHER SAVORIES IS PERFECT FOR POPCORN, FRIES, BURGER, WINGS & MORE.
- WE SUPPLY EQUIPMENT REQUIRED FOR THE ABOVE PRODUCTS.
- AUTOMATIC COTTON CANDY & POPCORN VENDING MACHINES ARE AVAILABLE.

05

Chocolate Fondant

- WE HAVE 50+ FLAVOURS OF POPCORN COCO POPS, GOURMET SWEET, SAVOURY & VEGAN CHEESE POPCORN, CARAMEL POPCORN WITH NUTS & MORE.
- AUTOMATIC COTTON CANDY & POPCORN VENDING MACHINES ARE AVAILABLE.