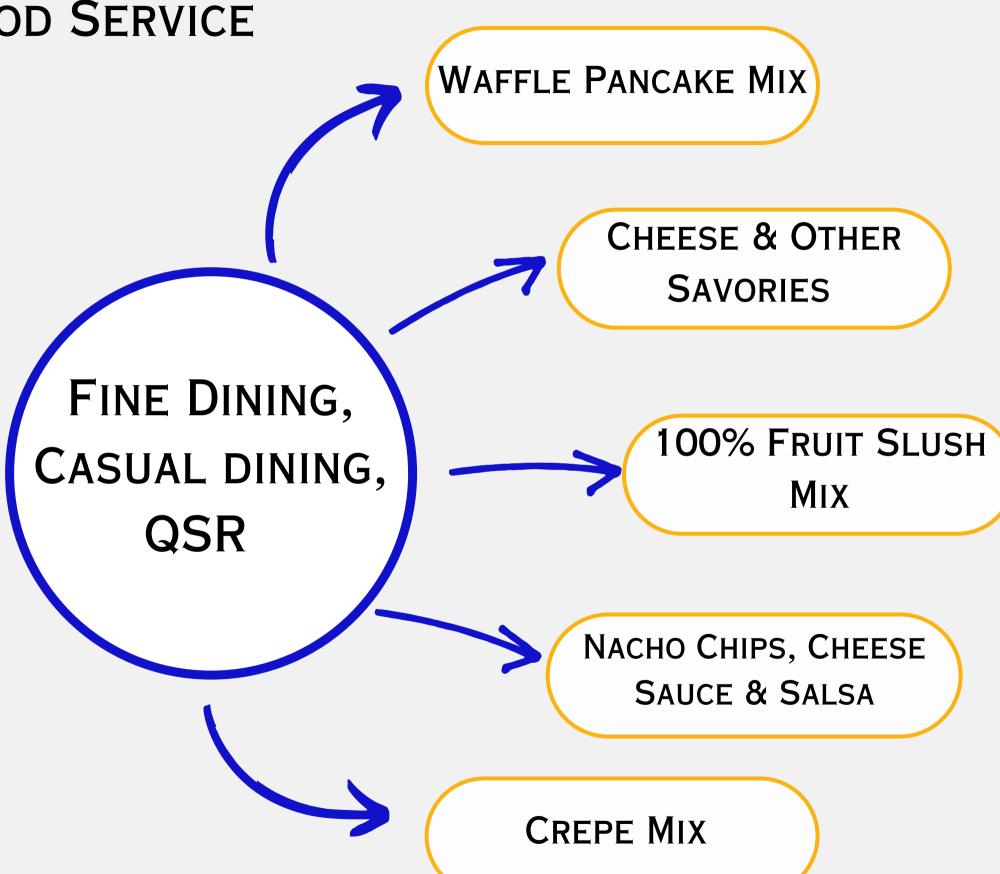

Restaurants
FOOD SERVICE

CHEESE & OTHER SAVORIES IS PERFECT FOR POPCORN, FRIES, BURGER, WINGS & MORE.

WE SUPPLY EQUIPMENT REQUIRED FOR THE ABOVE PRODUCTS.

FINE DINING, CASUAL DINING, QSR

AUTOMATIC COTTON CANDY & POPCORN VENDING MACHINES ARE AVAILABLE.