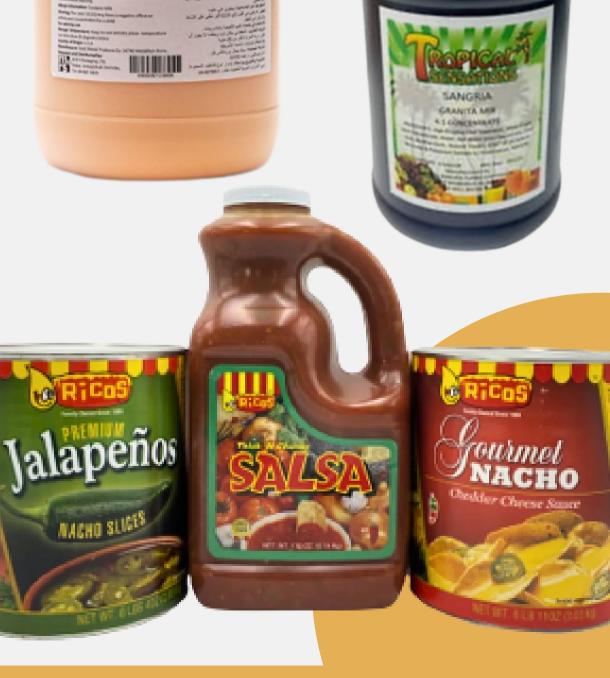

05

06

100% Fruit Slush Mix

07

Nacho Chips, Cheese Sauce & Salsa

08

Crepe Mix

- USE 3IN1 POPCORN KIT WITH OUR HOME POPCORN MAKER.
- CHEESE & OTHER SAVORIES IS PERFECT FOR POPCORN, FRIES, BURGER, WINGS & MORE.
- WE SUPPLY EQUIPMENT REQUIRED FOR THE ABOVE PRODUCTS.
- AUTOMATIC COTTON CANDY & POPCORN VENDING MACHINES ARE AVAILABLE.

CREPE MIX

NACHO CHIPS, CHEESE SAUCE & SALSA

### FOOD SERVICE

WAFFLE PANCAKE MIX

3 In 1 Popcorn Kit

**CREPE MIX** 

100% FRUIT SLUSH
MIX

CARAMEL GLAZE

**COTTON CANDY** 

NACHO CHIPS, CHEESE SAUCE & SALSA

FLOSS-SUGAR MIX

CHEESE SAUCE

SALSA

JALAPENO SLICE

SENORAH NACHO
CHIPS

READY TO EAT POPCORN

CUP CAKES & CAKE
POPS

**MACARONS** 