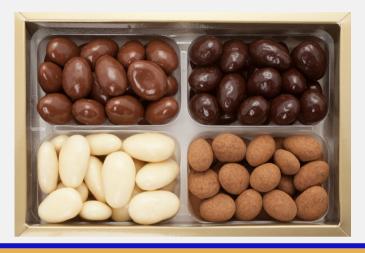

#### **Retail Products**

CHOCOLATE COATED NUTS

READY TO EAT POPCORN

CHOCOLATE DIPPED STRAWBERRIES

**MACARONS** 

- AUTOMATIC COTTON CANDY & POPCORN VENDING MACHINES ARE AVAILABLE.
- ADDITIONAL EQUIPMENT AVAILABLE ARE HOT DOGS ROLLERS, ICE SHAVERS(SNO-KONES), PRETZELS WARMERS, CARAMEL & CANDY APPLE, CORN DOG FRYERS ETC.

CHOCOLATE COATED NUTS

#### RETAIL PRODUCTS

READY TO EAT POPCORN

CHOCOLATE COATED
NUTS

**COTTON CANDY TUB** 

Nachos 2 Go

CUP CAKES, CAKE POPS & MACARONS

&FONDANT