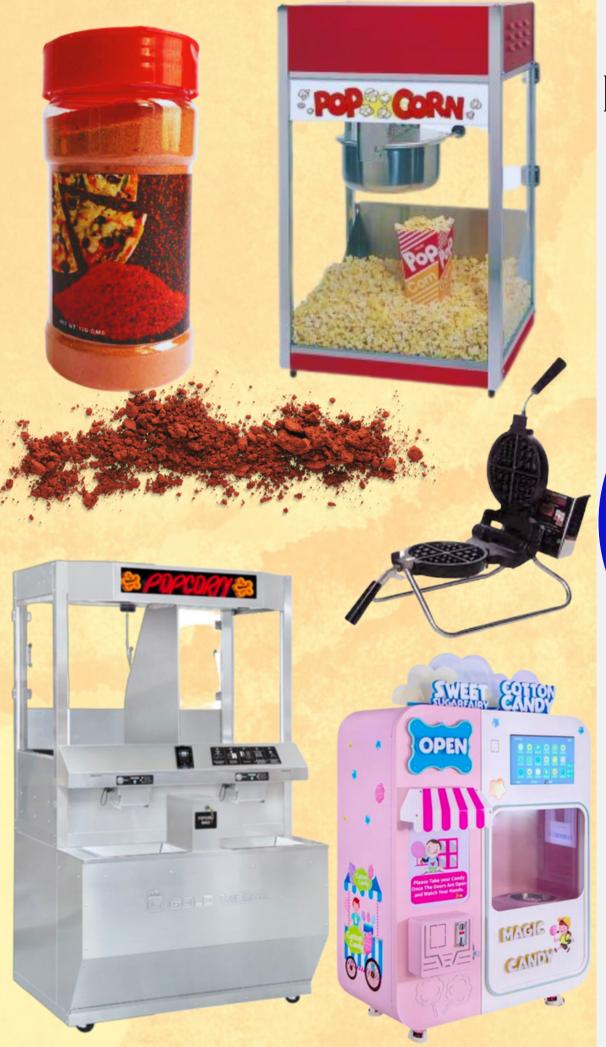

### **Food Service**

01

3 In 1 Popcorn Kit

02

Cheese & Other Savories

03

Waffle Pancake Mix 04

Waffle Cone Mix

05

06

100% Fruit Slush Mix

07

Nacho Chips, Cheese Sauce & Salsa

08

Crepe Mix

- USE 3IN1 POPCORN KIT WITH OUR HOME POPCORN MAKER.
- CHEESE & OTHER SAVORIES IS PERFECT FOR POPCORN, FRIES, BURGER, WINGS & MORE.
- WE SUPPLY EQUIPMENT REQUIRED FOR THE ABOVE PRODUCTS.
- AUTOMATIC COTTON CANDY & POPCORN VENDING MACHINES ARE AVAILABLE.

01

Ready to Eat Popcorn

02

Cotton Candy Tub

Cakes, Cup Cakes & Macarons

03

Chocolate **Coated Nuts**  04

Chocolate Dipped Strawberries

05

Chocolate Fondant

- WE HAVE 50+ FLAVOURS OF POPCORN COCO POPS, GOURMET SWEET, SAVOURY & VEGAN CHEESE POPCORN, CARAMEL POPCORN WITH NUTS & MORE.
- AUTOMATIC COTTON CANDY & POPCORN VENDING MACHINES ARE AVAILABLE.

Restaurants
FOOD SERVICE

CHEESE & OTHER SAVORIES IS PERFECT FOR POPCORN, FRIES, BURGER, WINGS & MORE.

WE SUPPLY EQUIPMENT REQUIRED FOR THE ABOVE PRODUCTS.

FINE DINING, CASUAL DINING, QSR

AUTOMATIC COTTON CANDY & POPCORN VENDING MACHINES ARE AVAILABLE.

ADDITIONAL EQUIPMENT AVAILABLE ARE HOT DOGS ROLLERS, ICE SHAVERS(SNO-KONES), PRETZELS WARMERS, CARAMEL & CANDY APPLE, CORN DOG FRYERS ETC.

#### **Retail Products**

CHOCOLATE COATED NUTS

READY TO EAT POPCORN

CHOCOLATE DIPPED STRAWBERRIES

**MACARONS** 

- AUTOMATIC COTTON CANDY & POPCORN VENDING MACHINES ARE AVAILABLE.
- ADDITIONAL EQUIPMENT AVAILABLE ARE HOT DOGS ROLLERS, ICE SHAVERS(SNO-KONES), PRETZELS WARMERS, CARAMEL & CANDY APPLE, CORN DOG FRYERS ETC.

FREE & EASY SPRAY

WAFFLE CONE MIX

CHEESE & OTHER SAVORIES

BUTTERFLY & JUMBO MUSHROOM POPCORN

POPPING OIL

- CHEESE & OTHER SAVORIES IS PERFECT FOR POPCORN, FRIES, BURGER, WINGS & MORE.
- WE SUPPLY EQUIPMENT REQUIRED FOR THE ABOVE PRODUCTS.
- AUTOMATIC COTTON CANDY & POPCORN VENDING MACHINES ARE AVAILABLE.
- ADDITIONAL EQUIPMENT AVAILABLE ARE HOT DOGS ROLLERS, ICE SHAVERS(SNO-KONES), PRETZELS WARMERS, CARAMEL & CANDY APPLE, CORN DOG FRYERS ETC.

# CLUBS, CATERING & EVENTS

**FOOD SERVICE** 

RETAIL PRODUCTS

3 In 1 Popcorn Kit

CARAMEL GLAZE POP

PREMIER FLAVACOL

CHEESE & OTHER SAVORIES MIX

100% FRUIT SLUSH
MIX

## **Food Service**

O1 3 In 1 Popcorn Kit

**O2** Caramel Glaze(Tetra Pack)

03 100% Fruit Slush

Cheese & Other Savories

Waffle, Pancake, Crepe Mix

Of Pre-Mix Floss Sugar (for Cotton Candy)

Catering Nacho Bundle