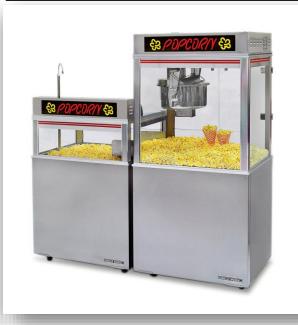

# Staging Cabinet (Warmer)

54" Main Street Elite Popcorn Staging Cabinets – Triple Compartment 48" Main Street Elite Popcorn Staging Cabinets – Triple Compartment

**Crisper - Build in Counter** 

### Staging Cabinet (Warmer)-Tabletop

**Bulk Popcorn Staging Cabinet** 

Staging Cabinet (36")

Astro Popcorn Staging Cabinet - Sliding Doors