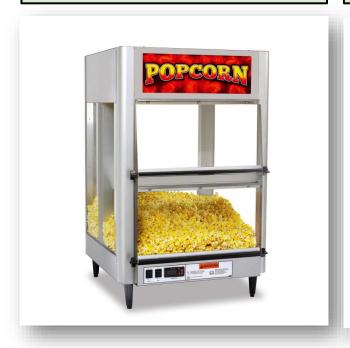

# Staging Cabinet (Warmer)

54" Main Street Elite Popcorn Staging Cabinets – Triple Compartment 48" Main Street Elite Popcorn Staging Cabinets – Triple Compartment

**Crisper - Build in Counter** 

### Staging Cabinet (Warmer)-Tabletop

**Bulk Popcorn Staging Cabinet** 

Staging Cabinet (36")

Astro Popcorn Staging Cabinet - Sliding Doors