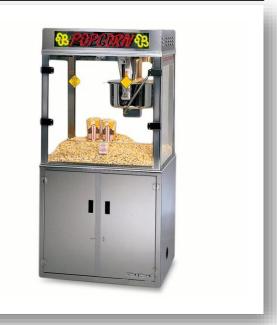

### Popcorn Machine

ReadyPop® Popper

Pop-O-Gold 32-oz. with LED Neon Sign & Base

Pop-O-Gold 32-oz. with Chute

Pop-O-Gold 32-oz. Floor Model with BIB Oil System

### Popcorn Machine

Twin Medallion 52-oz. Popper with LED

Twin Grand Pop-O-Gold 32-oz. Popper

PopClean<sup>®</sup> Elite Popper<sup>®</sup> Series with Precision Pop<sup>®</sup> Technology - Touch Screen Controls