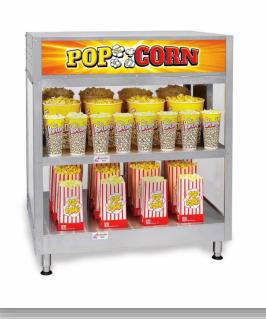

# Staging Cabinet (Warmer)

54" Main Street Elite Popcorn Staging Cabinets – Triple Compartment 48" Main Street Elite Popcorn Staging Cabinets – Triple Compartment

**Crisper - Build in Counter** 

### Staging Cabinet (Warmer)-Tabletop

**Bulk Popcorn Staging Cabinet** 

Staging Cabinet (36")

Astro Popcorn Staging Cabinet - Sliding Doors