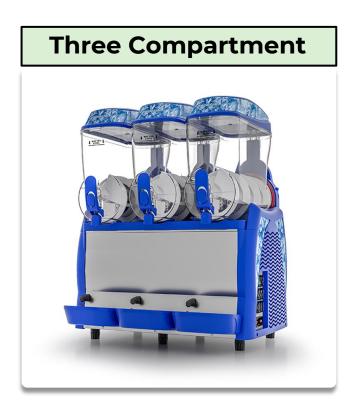

Staging Cabinet** 

Staging Cabinet (36")

Astro Popcorn Staging Cabinet - Sliding Doors











# Supplies For Popcorn & Seasoning Flavours









**Butterfly Popcorn Seeds** 



**Mushroom Popcorn Seeds** 

# POPCORN SUPPLIES





POPCORN SUPPLIES



Free N Easy















**SHAKER JARS** 

# Flavors & Seasonings – 120g









Caramel

Cajun

**Barbecue** 

# Flavors & Seasonings - Bulk









# Flavors & Seasonings









Flavors & Seasonings









# Flavors & Seasonings







# Flavors & Seasonings





#### **Twin Warmer**



#### **Bulk Nacho Warmer**



#### **Round Heated Well**



# Nacho Equipment



#### Thick N' Chunky Salsa



#### **Cheddar Cheese Sauce**



#### **Jalapenos Slices**



#### **Senorah Nachos**



# Nacho Supplies





### Slush Machine







**Strawberry** 



**Pink Lemonade** 



**Blue Raspberry** 



# Slush Mix:

Choice of 100% Fruit based slush mixes.





#### **COTTON CANDY MACHINE**



#### **COTTON CANDY CART**



# **Cotton Candy Machine**



### Cotton Candy Flossine

- Blue Raspberry Flossine
- Strawberry Flossine
- Cherry Red Flossine
- Vanilla Pink Flossine
- Orange Flossine
- Banana Flossine







WAFFLE ON STICK MACHINE



**WAFFLE BAKER** 

**CREPE MACHINE** 

**PANCAKE MACHINE** 







Crepe, Waffle & Pancake



**WAFFLE CONE BAKER** 

**CREPE MACHINE SINGLE GRIDDLE** 





# Crepe, Waffle & Pancake



#### Waffle & Pancake Mix











# Crepe, Waffle & Pancake Mix & Cone premix





### **Hotdog Machines**

#### Slanted Hot Diggity® Hot Dog Grill



#### **Three-Tier Hot Dog Grill**



#### **Stern