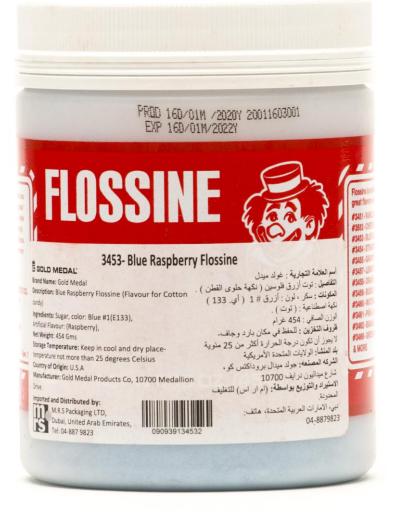

### Cotton Candy Flossine

- Blue Raspberry Flossine
- Strawberry Flossine
- Cherry Red Flossine
- Vanilla Pink Flossine
- Orange Flossine
- Banana Flossine

WAFFLE ON STICK MACHINE

**WAFFLE BAKER** 

**CREPE MACHINE** 