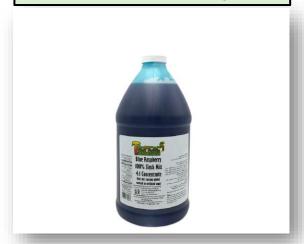

### Slush Machine

**Strawberry** 

**Pink Lemonade** 

**Blue Raspberry** 

# Slush Mix:

Choice of 100% Fruit based slush mixes.