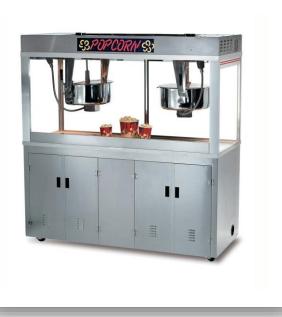

and
staging
cabinets

Nachos Machines

**Slush Machines** 

Crepes and waffle Machines

Cotton candy (Cotton Candy Machines)

Fries and Hot dog Machines

Gourmet Popcorn Machines



### **Equipment & Supplies**

We are distributors of reputed supplies for food supplies for above mentioned equipment.

Supplies includes:

Popcorn

Popcorn Kernels (Raw Popcorn)
of best quality

Popping Oils
Flavors both Savory and sweet
Popcorn Seasonings





### **Tabletop Popcorn Machine**

4 Oz Popcorn Machine



**8 Oz Popcorn Machine** 



**16 Oz Popcorn Machine** 





### Popcorn Machine

ReadyPop® Popper



Pop-O-Gold 32-oz. with LED Neon Sign & Base



Pop-O-Gold 32-oz. with Chute



Pop-O-Gold 32-oz. Floor Model with BIB Oil System





### Popcorn Machine

Twin Medallion 52-oz. Popper with LED



Twin Grand Pop-O-Gold 32-oz. Popper



PopClean<sup>®</sup> Elite Popper<sup>®</sup> Series with Precision Pop<sup>®</sup> Technology - Touch Screen Controls



PopClean<sup>®</sup> Elite Popper<sup>®</sup> Series with Precision Pop<sup>®</sup> - Advanced Membrane Controls





# Advanced Membrane Controls for Pop clean Elite Popper Series





# Staging Cabinet (Warmer)

54" Main Street Elite Popcorn Staging Cabinets – Triple Compartment 48" Main Street Elite Popcorn Staging Cabinets – Triple Compartment

**Crisper - Build in Counter** 









### Staging Cabinet (Warmer)-Tabletop

**Bulk Popcorn Staging Cabinet** 

Staging Cabinet (36")

Astro Popcorn Staging Cabinet - Sliding Doors











# Supplies For Popcorn & Seasoning Flavours









**Butterfly Popcorn Seeds** 



**Mush