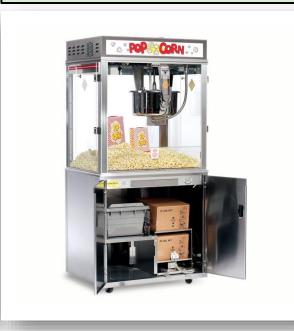

# Staging Cabinet (Warmer)

54" Main Street Elite Popcorn Staging Cabinets – Triple Compartment 48" Main Street Elite Popcorn Staging Cabinets – Triple Compartment

**Crisper - Build in Counter** 

### Staging Cabinet (Warmer)-Tabletop

**Bulk Popcorn Staging Cabinet** 

Staging Cabinet (36")

Astro Popcorn Staging Cabinet - Sliding Doors