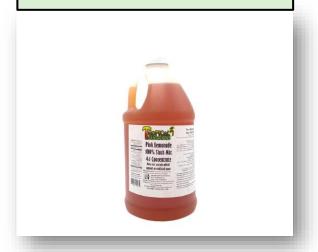

### Slush Machine

**Strawberry** 

**Pink Lemonade** 

**Blue Raspberry** 

# Slush Mix:

Choice of 100% Fruit based slush mixes.