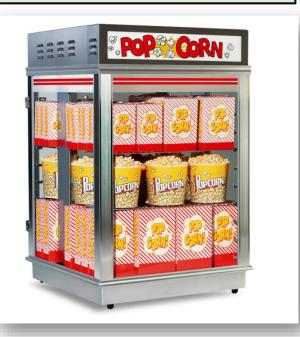

# Staging Cabinet (Warmer)

54" Main Street Elite Popcorn Staging Cabinets – Triple Compartment 48" Main Street Elite Popcorn Staging Cabinets – Triple Compartment

**Crisper - Build in Counter** 

### Staging Cabinet (Warmer)-Tabletop

**Bulk Popcorn Staging Cabinet** 

Staging Cabinet (36")

Astro Popcorn Staging Cabinet - Sliding Doors