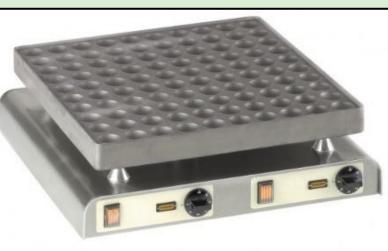

### Cotton Candy Flossine

- Blue Raspberry Flossine
- Strawberry Flossine
- Cherry Red Flossine
- Vanilla Pink Flossine
- Orange Flossine
- Banana Flossine

WAFFLE ON STICK MACHINE

**WAFFLE BAKER** 

**CREPE MACHINE** 

**PANCAKE MACHINE** 

Crepe, Waffle & Pancake

**WAFFLE CONE BAKER** 

**CREPE MACHINE SINGLE GRIDDLE** 

# Crepe, Waffle & Pancake