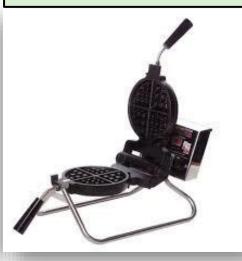

**PANCAKE MACHINE** 

Crepe, Waffle & Pancake

**WAFFLE CONE BAKER** 

**CREPE MACHINE SINGLE GRIDDLE** 