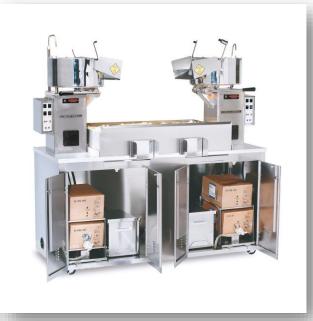

### Popcorn Machine

Twin Medallion 52-oz. Popper with LED

Twin Grand Pop-O-Gold 32-oz. Popper

PopClean<sup>®</sup> Elite Popper<sup>®</sup> Series with Precision Pop<sup>®</sup> Technology - Touch Screen Controls