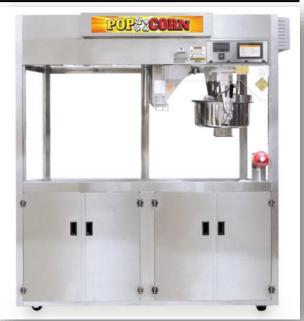

### Popcorn Machine

ReadyPop® Popper

Pop-O-Gold 32-oz. with LED Neon Sign & Base

Pop-O-Gold 32-oz. with Chute

Pop-O-Gold 32-oz. Floor Model with BIB Oil System