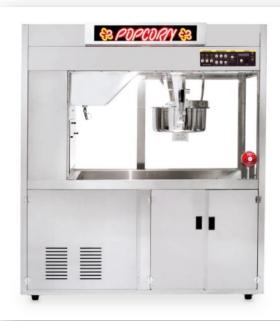

### Popcorn Machine

ReadyPop® Popper

Pop-O-Gold 32-oz. with LED Neon Sign & Base

Pop-O-Gold 32-oz. with Chute

Pop-O-Gold 32-oz. Floor Model with BIB Oil System