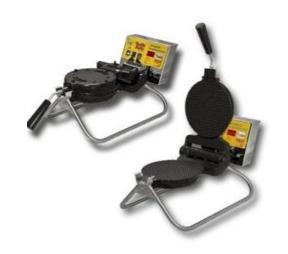

### Cotton Candy Flossine

- Blue Raspberry Flossine
- Strawberry Flossine
- Cherry Red Flossine
- Vanilla Pink Flossine
- Orange Flossine
- Banana Flossine

WAFFLE ON STICK MACHINE

**WAFFLE BAKER** 

**CREPE MACHINE** 

**PANCAKE MACHINE** 

Crepe, Waffle & Pancake

**WAFFLE CONE BAKER** 

**CREPE MACHINE SINGLE GRIDDLE** 

# Crepe, Waffle & Pancake