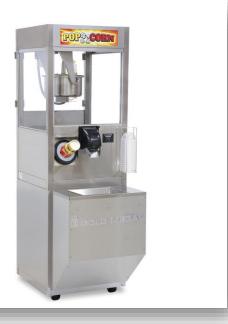

### **Tabletop Popcorn Machine**

4 Oz Popcorn Machine

**8 Oz Popcorn Machine** 

**16 Oz Popcorn Machine** 